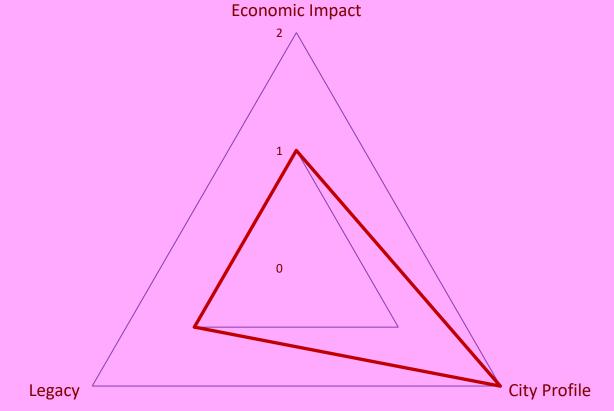

## Spider Graphs

Events are mapped reflecting their strategic alignment to the three key mayor event outcomes

| Criteria                                                                                                                                                                                                                                                                                                                                                                                                                                                                                                                                                                                                                                                                                                                                                                                                                                                                                                                                                                                                                                                                                                                                                                                                                                                                                                                                                                                                                                                                                                                                                                                                                                                                                                                                                                                                                                                                                                                                                                                                                                                                                                                      | Scoring                                                                                                                                                                                                                                                                     |
|-------------------------------------------------------------------------------------------------------------------------------------------------------------------------------------------------------------------------------------------------------------------------------------------------------------------------------------------------------------------------------------------------------------------------------------------------------------------------------------------------------------------------------------------------------------------------------------------------------------------------------------------------------------------------------------------------------------------------------------------------------------------------------------------------------------------------------------------------------------------------------------------------------------------------------------------------------------------------------------------------------------------------------------------------------------------------------------------------------------------------------------------------------------------------------------------------------------------------------------------------------------------------------------------------------------------------------------------------------------------------------------------------------------------------------------------------------------------------------------------------------------------------------------------------------------------------------------------------------------------------------------------------------------------------------------------------------------------------------------------------------------------------------------------------------------------------------------------------------------------------------------------------------------------------------------------------------------------------------------------------------------------------------------------------------------------------------------------------------------------------------|-----------------------------------------------------------------------------------------------------------------------------------------------------------------------------------------------------------------------------------------------------------------------------|
| Economic Impact                                                                                                                                                                                                                                                                                                                                                                                                                                                                                                                                                                                                                                                                                                                                                                                                                                                                                                                                                                                                                                                                                                                                                                                                                                                                                                                                                                                                                                                                                                                                                                                                                                                                                                                                                                                                                                                                                                                                                                                                                                                                                                               | 0 = generates under \$500k                                                                                                                                                                                                                                                  |
|                                                                                                                                                                                                                                                                                                                                                                                                                                                                                                                                                                                                                                                                                                                                                                                                                                                                                                                                                                                                                                                                                                                                                                                                                                                                                                                                                                                                                                                                                                                                                                                                                                                                                                                                                                                                                                                                                                                                                                                                                                                                                                                               | 1 = generates \$500k - \$1m                                                                                                                                                                                                                                                 |
|                                                                                                                                                                                                                                                                                                                                                                                                                                                                                                                                                                                                                                                                                                                                                                                                                                                                                                                                                                                                                                                                                                                                                                                                                                                                                                                                                                                                                                                                                                                                                                                                                                                                                                                                                                                                                                                                                                                                                                                                                                                                                                                               | 2 = generates \$1 - \$5m                                                                                                                                                                                                                                                    |
|                                                                                                                                                                                                                                                                                                                                                                                                                                                                                                                                                                                                                                                                                                                                                                                                                                                                                                                                                                                                                                                                                                                                                                                                                                                                                                                                                                                                                                                                                                                                                                                                                                                                                                                                                                                                                                                                                                                                                                                                                                                                                                                               | 3 = generates greater than \$5m                                                                                                                                                                                                                                             |
| Legacy and<br>Community Outcomes                                                                                                                                                                                                                                                                                                                                                                                                                                                                                                                                                                                                                                                                                                                                                                                                                                                                                                                                                                                                                                                                                                                                                                                                                                                                                                                                                                                                                                                                                                                                                                                                                                                                                                                                                                                                                                                                                                                                                                                                                                                                                              | 0 = the event does not leave a legacy in the community beyond the event itself (i.e. concert)                                                                                                                                                                               |
| € Time to the tim | 1 = the event leaves some legacy in the community which may include greater<br>inclusivity and diversity or participation in arts, culture or sport.                                                                                                                        |
|                                                                                                                                                                                                                                                                                                                                                                                                                                                                                                                                                                                                                                                                                                                                                                                                                                                                                                                                                                                                                                                                                                                                                                                                                                                                                                                                                                                                                                                                                                                                                                                                                                                                                                                                                                                                                                                                                                                                                                                                                                                                                                                               | 2 = the event leaves a legacy in the city which may include greater inclusivity and diversity,<br>or small infrastructure investments. It may support the principles of Te Tiriti, reduce seasonality<br>or increase participation in arts, culture or sport.               |
|                                                                                                                                                                                                                                                                                                                                                                                                                                                                                                                                                                                                                                                                                                                                                                                                                                                                                                                                                                                                                                                                                                                                                                                                                                                                                                                                                                                                                                                                                                                                                                                                                                                                                                                                                                                                                                                                                                                                                                                                                                                                                                                               | 3 = the event leaves a tangible legacy in the city which may include greater inclusivity and diversity,<br>or large infrastructure investments. It supports the principles of Te Tiriti, and may reduce seasonality<br>or increase participation in arts, culture or sport. |
| City Profile                                                                                                                                                                                                                                                                                                                                                                                                                                                                                                                                                                                                                                                                                                                                                                                                                                                                                                                                                                                                                                                                                                                                                                                                                                                                                                                                                                                                                                                                                                                                                                                                                                                                                                                                                                                                                                                                                                                                                                                                                                                                                                                  | 0 = the event has limited profile, media opportunities or brand value beyond advertising of the event itself.                                                                                                                                                               |
|                                                                                                                                                                                                                                                                                                                                                                                                                                                                                                                                                                                                                                                                                                                                                                                                                                                                                                                                                                                                                                                                                                                                                                                                                                                                                                                                                                                                                                                                                                                                                                                                                                                                                                                                                                                                                                                                                                                                                                                                                                                                                                                               | 1 = the event has some profile, media opportunities or brand value in local media. May support community narrative aspirations.                                                                                                                                             |
|                                                                                                                                                                                                                                                                                                                                                                                                                                                                                                                                                                                                                                                                                                                                                                                                                                                                                                                                                                                                                                                                                                                                                                                                                                                                                                                                                                                                                                                                                                                                                                                                                                                                                                                                                                                                                                                                                                                                                                                                                                                                                                                               | 2 = the event has profile in national or Trans-Tasman media audiences which may include broadcast.                                                                                                                                                                          |
|                                                                                                                                                                                                                                                                                                                                                                                                                                                                                                                                                                                                                                                                                                                                                                                                                                                                                                                                                                                                                                                                                                                                                                                                                                                                                                                                                                                                                                                                                                                                                                                                                                                                                                                                                                                                                                                                                                                                                                                                                                                                                                                               | 3 = the event has high profile in national, Trans-Tasman and/or international target audiences which includes broadcast.                                                                                                                                                    |