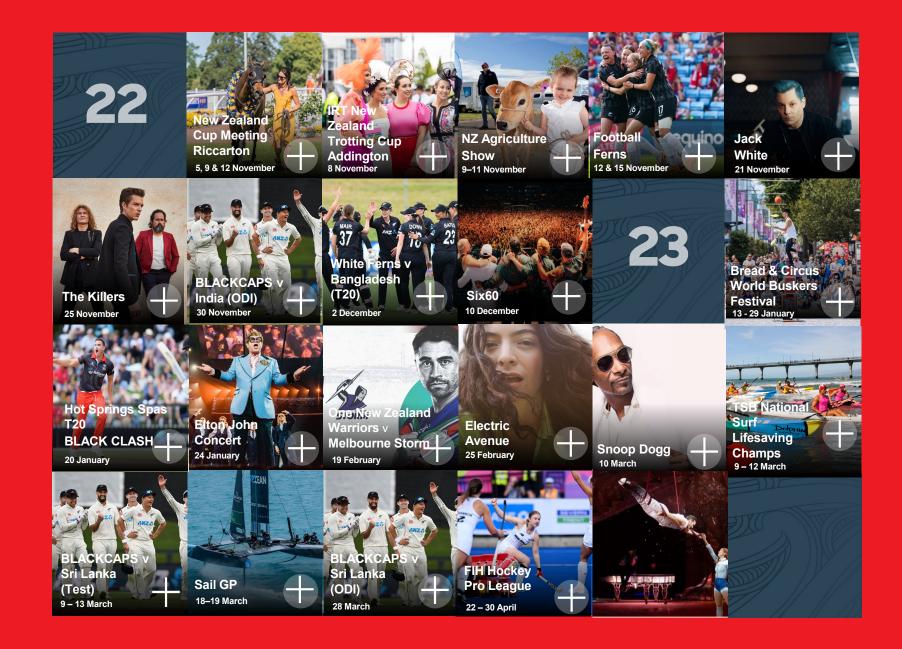

Major Events
Level of Service
2022/23



#### Major Events Calendar





### Marketing Data from FY23

3 X Sets of content boards

202,186

Organic Social Engagements

82,374

Pageviews to CNZ What's On

3min23sec

Average time on CNZ What's On

2,405,997

Organic Social Reach

\$3.9M PR Advertising Value Equivalency

**421M** 

PR Reach

334

**Article mentions** 

# Assessing Major Events 2022-23

24 Total Major Events Hosted

400,000 Estimated total event attendance

180,000 Estimated total visitor nights

\$33mil+Estimated total visitor spend







## Spider Graphs

Events are mapped reflecting their strategic alignment to the three key mayor event outcomes



| Criteria