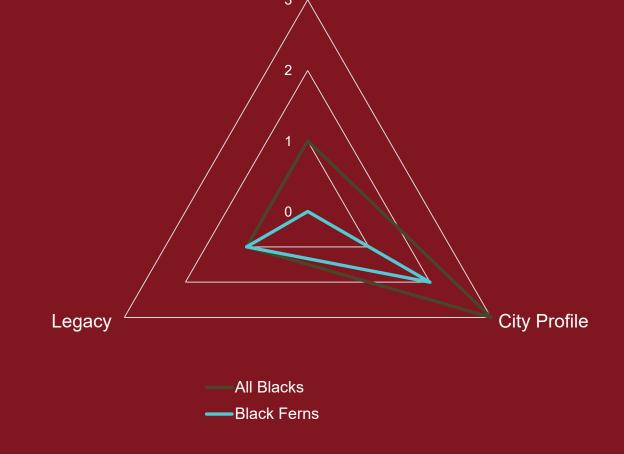

## Spider Graphs

Events are mapped reflecting their strategic alignment to the three key mayor event outcomes

| Criteria                                                                                                                                                                                                                                                                                                                                                                                                                                                                                                                                                                                                                                                                                                                                                                                                                                                                                                                                                                                                                                                                                                                                                                                                                                                                                                                                                                                                                                                                                                                                                                                                                                                                                                                                                                                                                                                                                                                                                                                                                                                                                                                      | Scoring                                                                                                                                                                                                                                                                     |
|-------------------------------------------------------------------------------------------------------------------------------------------------------------------------------------------------------------------------------------------------------------------------------------------------------------------------------------------------------------------------------------------------------------------------------------------------------------------------------------------------------------------------------------------------------------------------------------------------------------------------------------------------------------------------------------------------------------------------------------------------------------------------------------------------------------------------------------------------------------------------------------------------------------------------------------------------------------------------------------------------------------------------------------------------------------------------------------------------------------------------------------------------------------------------------------------------------------------------------------------------------------------------------------------------------------------------------------------------------------------------------------------------------------------------------------------------------------------------------------------------------------------------------------------------------------------------------------------------------------------------------------------------------------------------------------------------------------------------------------------------------------------------------------------------------------------------------------------------------------------------------------------------------------------------------------------------------------------------------------------------------------------------------------------------------------------------------------------------------------------------------|-----------------------------------------------------------------------------------------------------------------------------------------------------------------------------------------------------------------------------------------------------------------------------|
| Economic Impact                                                                                                                                                                                                                                                                                                                                                                                                                                                                                                                                                                                                                                                                                                                                                                                                                                                                                                                                                                                                                                                                                                                                                                                                                                                                                                                                                                                                                                                                                                                                                                                                                                                                                                                                                                                                                                                                                                                                                                                                                                                                                                               | 0 = generates under \$500k                                                                                                                                                                                                                                                  |
|                                                                                                                                                                                                                                                                                                                                                                                                                                                                                                                                                                                                                                                                                                                                                                                                                                                                                                                                                                                                                                                                                                                                                                                                                                                                                                                                                                                                                                                                                                                                                                                                                                                                                                                                                                                                                                                                                                                                                                                                                                                                                                                               | 1 = generates \$500k - \$1m                                                                                                                                                                                                                                                 |
|                                                                                                                                                                                                                                                                                                                                                                                                                                                                                                                                                                                                                                                                                                                                                                                                                                                                                                                                                                                                                                                                                                                                                                                                                                                                                                                                                                                                                                                                                                                                                                                                                                                                                                                                                                                                                                                                                                                                                                                                                                                                                                                               | 2 = generates \$1 - \$5m                                                                                                                                                                                                                                                    |
|                                                                                                                                                                                                                                                                                                                                                                                                                                                                                                                                                                                                                                                                                                                                                                                                                                                                                                                                                                                                                                                                                                                                                                                                                                                                                                                                                                                                                                                                                                                                                                                                                                                                                                                                                                                                                                                                                                                                                                                                                                                                                                                               | 3 = generates greater than \$5m                                                                                                                                                                                                                                             |
| Legacy and<br>Community Outcomes                                                                                                                                                                                                                                                                                                                                                                                                                                                                                                                                                                                                                                                                                                                                                                                                                                                                                                                                                                                                                                                                                                                                                                                                                                                                                                                                                                                                                                                                                                                                                                                                                                                                                                                                                                                                                                                                                                                                                                                                                                                                                              | 0 = the event does not leave a legacy in the community beyond the event itself (i.e. concert)                                                                                                                                                                               |
| € Time to the tim | 1 = the event leaves some legacy in the community which may include greater<br>inclusivity and diversity or participation in arts, culture or sport.                                                                                                                        |
|                                                                                                                                                                                                                                                                                                                                                                                                                                                                                                                                                                                                                                                                                                                                                                                                                                                                                                                                                                                                                                                                                                                                                                                                                                                                                                                                                                                                                                                                                                                                                                                                                                                                                                                                                                                                                                                                                                                                                                                                                                                                                                                               | 2 = the event leaves a legacy in the city which may include greater inclusivity and diversity,<br>or small infrastructure investments. It may support the principles of Te Tiriti, reduce seasonality<br>or increase participation in arts, culture or sport.               |
|                                                                                                                                                                                                                                                                                                                                                                                                                                                                                                                                                                                                                                                                                                                                                                                                                                                                                                                                                                                                                                                                                                                                                                                                                                                                                                                                                                                                                                                                                                                                                                                                                                                                                                                                                                                                                                                                                                                                                                                                                                                                                                                               | 3 = the event leaves a tangible legacy in the city which may include greater inclusivity and diversity,<br>or large infrastructure investments. It supports the principles of Te Tiriti, and may reduce seasonality<br>or increase participation in arts, culture or sport. |
| City Profile                                                                                                                                                                                                                                                                                                                                                                                                                                                                                                                                                                                                                                                                                                                                                                                                                                                                                                                                                                                                                                                                                                                                                                                                                                                                                                                                                                                                                                                                                                                                                                                                                                                                                                                                                                                                                                                                                                                                                                                                                                                                                                                  | 0 = the event has limited profile, media opportunities or brand value beyond advertising of the event itself.                                                                                                                                                               |
|                                                                                                                                                                                                                                                                                                                                                                                                                                                                                                                                                                                                                                                                                                                                                                                                                                                                                                                                                                                                                                                                                                                                                                                                                                                                                                                                                                                                                                                                                                                                                                                                                                                                                                                                                                                                                                                                                                                                                                                                                                                                                                                               | 1 = the event has some profile, media opportunities or brand value in local media. May support community narrative aspirations.                                                                                                                                             |
|                                                                                                                                                                                                                                                                                                                                                                                                                                                                                                                                                                                                                                                                                                                                                                                                                                                                                                                                                                                                                                                                                                                                                                                                                                                                                                                                                                                                                                                                                                                                                                                                                                                                                                                                                                                                                                                                                                                                                                                                                                                                                                                               | 2 = the event has profile in national or Trans-Tasman media audiences which may include broadcast.                                                                                                                                                                          |
|                                                                                                                                                                                                                                                                                                                                                                                                                                                                                                                                                                                                                                                                                                                                                                                                                                                                                                                                                                                                                                                                                                                                                                                                                                                                                                                                                                                                                                                                                                                                                                                                                                                                                                                                                                                                                                                                                                                                                                                                                                                                                                                               | 3 = the event has high profile in national, Trans-Tasman and/or international target audiences which includes broadcast.                                                                                                                                                    |