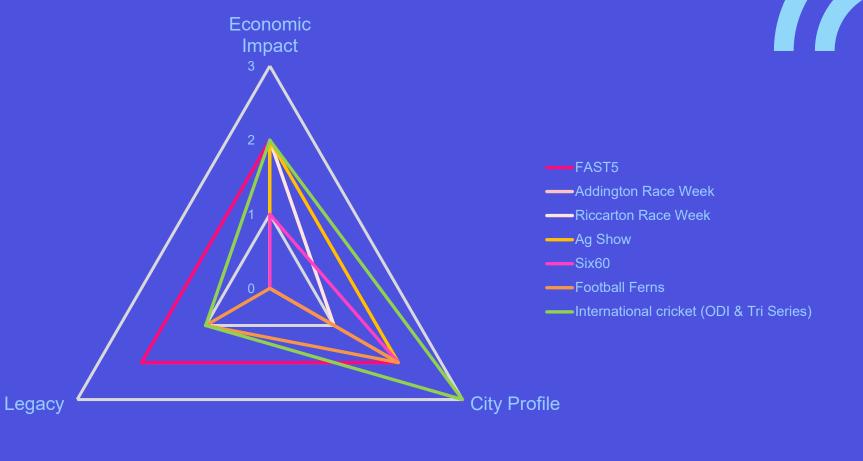

## Spider Graphs

Events are mapped reflecting their strategic alignment to the three key mayor event outcomes

| Criteria                                                                                                                                                                                                                                                                                                                                                                                                                                                                                                                                                                                                                                                                                                                                                                                                                                                                                                                                                                                                                                                                                                                                                                                                                                                                                                                                                                                                                                                                                                                                                                                                                                                                                                                                                                                                                                                                                                                                                                                                                                                                                                                      | Scoring                                                                                                                                                                                                                                                                     |
|-------------------------------------------------------------------------------------------------------------------------------------------------------------------------------------------------------------------------------------------------------------------------------------------------------------------------------------------------------------------------------------------------------------------------------------------------------------------------------------------------------------------------------------------------------------------------------------------------------------------------------------------------------------------------------------------------------------------------------------------------------------------------------------------------------------------------------------------------------------------------------------------------------------------------------------------------------------------------------------------------------------------------------------------------------------------------------------------------------------------------------------------------------------------------------------------------------------------------------------------------------------------------------------------------------------------------------------------------------------------------------------------------------------------------------------------------------------------------------------------------------------------------------------------------------------------------------------------------------------------------------------------------------------------------------------------------------------------------------------------------------------------------------------------------------------------------------------------------------------------------------------------------------------------------------------------------------------------------------------------------------------------------------------------------------------------------------------------------------------------------------|-----------------------------------------------------------------------------------------------------------------------------------------------------------------------------------------------------------------------------------------------------------------------------|
| Economic Impact                                                                                                                                                                                                                                                                                                                                                                                                                                                                                                                                                                                                                                                                                                                                                                                                                                                                                                                                                                                                                                                                                                                                                                                                                                                                                                                                                                                                                                                                                                                                                                                                                                                                                                                                                                                                                                                                                                                                                                                                                                                                                                               | 0 = generates under \$500k                                                                                                                                                                                                                                                  |
|                                                                                                                                                                                                                                                                                                                                                                                                                                                                                                                                                                                                                                                                                                                                                                                                                                                                                                                                                                                                                                                                                                                                                                                                                                                                                                                                                                                                                                                                                                                                                                                                                                                                                                                                                                                                                                                                                                                                                                                                                                                                                                                               | 1 = generates \$500k - \$1m                                                                                                                                                                                                                                                 |
|                                                                                                                                                                                                                                                                                                                                                                                                                                                                                                                                                                                                                                                                                                                                                                                                                                                                                                                                                                                                                                                                                                                                                                                                                                                                                                                                                                                                                                                                                                                                                                                                                                                                                                                                                                                                                                                                                                                                                                                                                                                                                                                               | 2 = generates \$1 - \$5m                                                                                                                                                                                                                                                    |
|                                                                                                                                                                                                                                                                                                                                                                                                                                                                                                                                                                                                                                                                                                                                                                                                                                                                                                                                                                                                                                                                                                                                                                                                                                                                                                                                                                                                                                                                                                                                                                                                                                                                                                                                                                                                                                                                                                                                                                                                                                                                                                                               | 3 = generates greater than \$5m                                                                                                                                                                                                                                             |
| Legacy and<br>Community Outcomes                                                                                                                                                                                                                                                                                                                                                                                                                                                                                                                                                                                                                                                                                                                                                                                                                                                                                                                                                                                                                                                                                                                                                                                                                                                                                                                                                                                                                                                                                                                                                                                                                                                                                                                                                                                                                                                                                                                                                                                                                                                                                              | 0 = the event does not leave a legacy in the community beyond the event itself (i.e. concert)                                                                                                                                                                               |
| € Time to the tim | 1 = the event leaves some legacy in the community which may include greater<br>inclusivity and diversity or participation in arts, culture or sport.                                                                                                                        |
|                                                                                                                                                                                                                                                                                                                                                                                                                                                                                                                                                                                                                                                                                                                                                                                                                                                                                                                                                                                                                                                                                                                                                                                                                                                                                                                                                                                                                                                                                                                                                                                                                                                                                                                                                                                                                                                                                                                                                                                                                                                                                                                               | 2 = the event leaves a legacy in the city which may include greater inclusivity and diversity,<br>or small infrastructure investments. It may support the principles of Te Tiriti, reduce seasonality<br>or increase participation in arts, culture or sport.               |
|                                                                                                                                                                                                                                                                                                                                                                                                                                                                                                                                                                                                                                                                                                                                                                                                                                                                                                                                                                                                                                                                                                                                                                                                                                                                                                                                                                                                                                                                                                                                                                                                                                                                                                                                                                                                                                                                                                                                                                                                                                                                                                                               | 3 = the event leaves a tangible legacy in the city which may include greater inclusivity and diversity,<br>or large infrastructure investments. It supports the principles of Te Tiriti, and may reduce seasonality<br>or increase participation in arts, culture or sport. |
| City Profile                                                                                                                                                                                                                                                                                                                                                                                                                                                                                                                                                                                                                                                                                                                                                                                                                                                                                                                                                                                                                                                                                                                                                                                                                                                                                                                                                                                                                                                                                                                                                                                                                                                                                                                                                                                                                                                                                                                                                                                                                                                                                                                  | 0 = the event has limited profile, media opportunities or brand value beyond advertising of the event itself.                                                                                                                                                               |
|                                                                                                                                                                                                                                                                                                                                                                                                                                                                                                                                                                                                                                                                                                                                                                                                                                                                                                                                                                                                                                                                                                                                                                                                                                                                                                                                                                                                                                                                                                                                                                                                                                                                                                                                                                                                                                                                                                                                                                                                                                                                                                                               | 1 = the event has some profile, media opportunities or brand value in local media. May support community narrative aspirations.                                                                                                                                             |
|                                                                                                                                                                                                                                                                                                                                                                                                                                                                                                                                                                                                                                                                                                                                                                                                                                                                                                                                                                                                                                                                                                                                                                                                                                                                                                                                                                                                                                                                                                                                                                                                                                                                                                                                                                                                                                                                                                                                                                                                                                                                                                                               | 2 = the event has profile in national or Trans-Tasman media audiences which may include broadcast.                                                                                                                                                                          |
|                                                                                                                                                                                                                                                                                                                                                                                                                                                                                                                                                                                                                                                                                                                                                                                                                                                                                                                                                                                                                                                                                                                                                                                                                                                                                                                                                                                                                                                                                                                                                                                                                                                                                                                                                                                                                                                                                                                                                                                                                                                                                                                               | 3 = the event has high profile in national, Trans-Tasman and/or international target audiences which includes broadcast.                                                                                                                                                    |