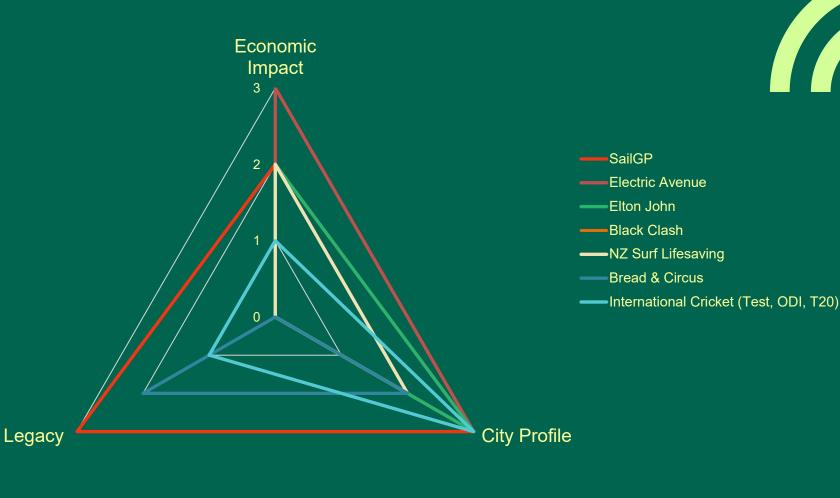

## Spider Graphs

Events are mapped reflecting their strategic alignment to the three key mayor event outcomes

| Criteria                                                                                                                                                                                                                                                                                                                                                                                                                                                                                                                                                                                                                                                                                                                                                                                                                                                                                                                                                                                                                                                                                                                                                                                                                                                                                                                                                                                                                                                                                                                                                                                                                                                                                                                                                                                                                                                                                                                                                                                                                                                                                                                      | Scoring                                                                                                                                                                                                                                                                     |
|-------------------------------------------------------------------------------------------------------------------------------------------------------------------------------------------------------------------------------------------------------------------------------------------------------------------------------------------------------------------------------------------------------------------------------------------------------------------------------------------------------------------------------------------------------------------------------------------------------------------------------------------------------------------------------------------------------------------------------------------------------------------------------------------------------------------------------------------------------------------------------------------------------------------------------------------------------------------------------------------------------------------------------------------------------------------------------------------------------------------------------------------------------------------------------------------------------------------------------------------------------------------------------------------------------------------------------------------------------------------------------------------------------------------------------------------------------------------------------------------------------------------------------------------------------------------------------------------------------------------------------------------------------------------------------------------------------------------------------------------------------------------------------------------------------------------------------------------------------------------------------------------------------------------------------------------------------------------------------------------------------------------------------------------------------------------------------------------------------------------------------|-----------------------------------------------------------------------------------------------------------------------------------------------------------------------------------------------------------------------------------------------------------------------------|
| Economic Impact                                                                                                                                                                                                                                                                                                                                                                                                                                                                                                                                                                                                                                                                                                                                                                                                                                                                                                                                                                                                                                                                                                                                                                                                                                                                                                                                                                                                                                                                                                                                                                                                                                                                                                                                                                                                                                                                                                                                                                                                                                                                                                               | 0 = generates under \$500k                                                                                                                                                                                                                                                  |
|                                                                                                                                                                                                                                                                                                                                                                                                                                                                                                                                                                                                                                                                                                                                                                                                                                                                                                                                                                                                                                                                                                                                                                                                                                                                                                                                                                                                                                                                                                                                                                                                                                                                                                                                                                                                                                                                                                                                                                                                                                                                                                                               | 1 = generates \$500k - \$1m                                                                                                                                                                                                                                                 |
|                                                                                                                                                                                                                                                                                                                                                                                                                                                                                                                                                                                                                                                                                                                                                                                                                                                                                                                                                                                                                                                                                                                                                                                                                                                                                                                                                                                                                                                                                                                                                                                                                                                                                                                                                                                                                                                                                                                                                                                                                                                                                                                               | 2 = generates \$1 - \$5m                                                                                                                                                                                                                                                    |
|                                                                                                                                                                                                                                                                                                                                                                                                                                                                                                                                                                                                                                                                                                                                                                                                                                                                                                                                                                                                                                                                                                                                                                                                                                                                                                                                                                                                                                                                                                                                                                                                                                                                                                                                                                                                                                                                                                                                                                                                                                                                                                                               | 3 = generates greater than \$5m                                                                                                                                                                                                                                             |
| Legacy and<br>Community Outcomes                                                                                                                                                                                                                                                                                                                                                                                                                                                                                                                                                                                                                                                                                                                                                                                                                                                                                                                                                                                                                                                                                                                                                                                                                                                                                                                                                                                                                                                                                                                                                                                                                                                                                                                                                                                                                                                                                                                                                                                                                                                                                              | 0 = the event does not leave a legacy in the community beyond the event itself (i.e. concert)                                                                                                                                                                               |
| € Time to the tim | 1 = the event leaves some legacy in the community which may include greater<br>inclusivity and diversity or participation in arts, culture or sport.                                                                                                                        |
|                                                                                                                                                                                                                                                                                                                                                                                                                                                                                                                                                                                                                                                                                                                                                                                                                                                                                                                                                                                                                                                                                                                                                                                                                                                                                                                                                                                                                                                                                                                                                                                                                                                                                                                                                                                                                                                                                                                                                                                                                                                                                                                               | 2 = the event leaves a legacy in the city which may include greater inclusivity and diversity,<br>or small infrastructure investments. It may support the principles of Te Tiriti, reduce seasonality<br>or increase participation in arts, culture or sport.               |
|                                                                                                                                                                                                                                                                                                                                                                                                                                                                                                                                                                                                                                                                                                                                                                                                                                                                                                                                                                                                                                                                                                                                                                                                                                                                                                                                                                                                                                                                                                                                                                                                                                                                                                                                                                                                                                                                                                                                                                                                                                                                                                                               | 3 = the event leaves a tangible legacy in the city which may include greater inclusivity and diversity,<br>or large infrastructure investments. It supports the principles of Te Tiriti, and may reduce seasonality<br>or increase participation in arts, culture or sport. |
| City Profile                                                                                                                                                                                                                                                                                                                                                                                                                                                                                                                                                                                                                                                                                                                                                                                                                                                                                                                                                                                                                                                                                                                                                                                                                                                                                                                                                                                                                                                                                                                                                                                                                                                                                                                                                                                                                                                                                                                                                                                                                                                                                                                  | 0 = the event has limited profile, media opportunities or brand value beyond advertising of the event itself.                                                                                                                                                               |
|                                                                                                                                                                                                                                                                                                                                                                                                                                                                                                                                                                                                                                                                                                                                                                                                                                                                                                                                                                                                                                                                                                                                                                                                                                                                                                                                                                                                                                                                                                                                                                                                                                                                                                                                                                                                                                                                                                                                                                                                                                                                                                                               | 1 = the event has some profile, media opportunities or brand value in local media. May support community narrative aspirations.                                                                                                                                             |
|                                                                                                                                                                                                                                                                                                                                                                                                                                                                                                                                                                                                                                                                                                                                                                                                                                                                                                                                                                                                                                                                                                                                                                                                                                                                                                                                                                                                                                                                                                                                                                                                                                                                                                                                                                                                                                                                                                                                                                                                                                                                                                                               | 2 = the event has profile in national or Trans-Tasman media audiences which may include broadcast.                                                                                                                                                                          |
|                                                                                                                                                                                                                                                                                                                                                                                                                                                                                                                                                                                                                                                                                                                                                                                                                                                                                                                                                                                                                                                                                                                                                                                                                                                                                                                                                                                                                                                                                                                                                                                                                                                                                                                                                                                                                                                                                                                                                                                                                                                                                                                               | 3 = the event has high profile in national, Trans-Tasman and/or international target audiences which includes broadcast.                                                                                                                                                    |